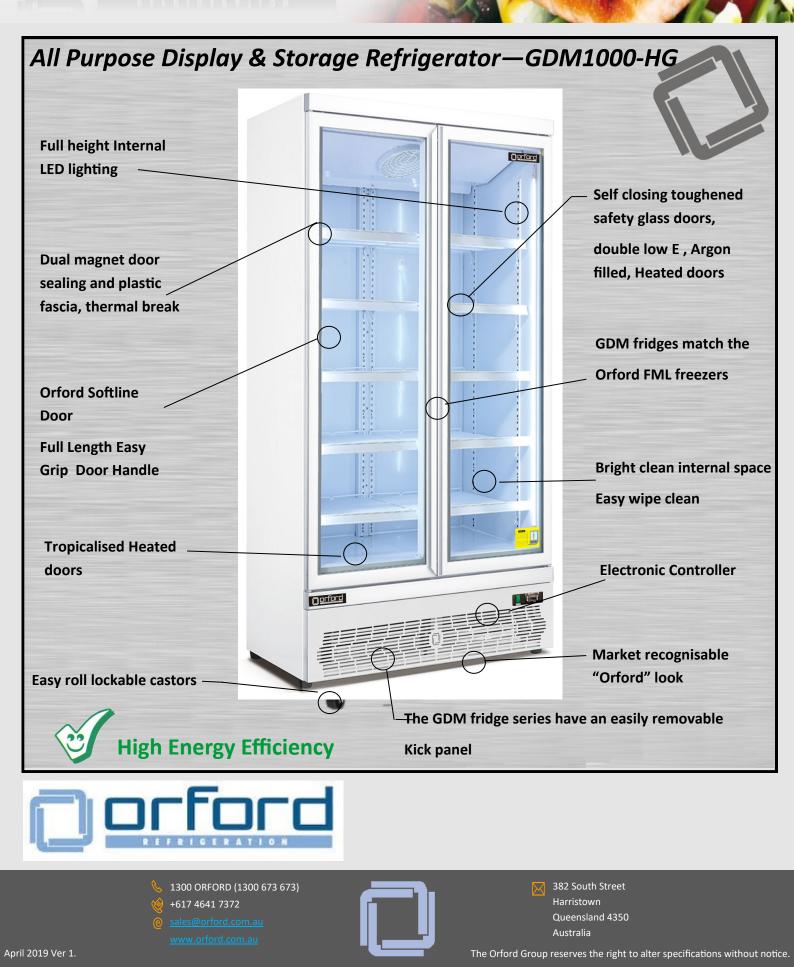

## Orford Economy GDM Range

| Orford Fridge GDM1000-HG-B<br>Specifications                                            | 2 Door Vertical Display Refrigerator                                                                                                                                                                                                |
|-----------------------------------------------------------------------------------------|-------------------------------------------------------------------------------------------------------------------------------------------------------------------------------------------------------------------------------------|
| Construction                                                                            | Powder Coated galvanized steel<br>Interior /Exterior White                                                                                                                                                                          |
| GDM1000                                                                                 | 2 DOOR REFRIGERATOR                                                                                                                                                                                                                 |
| Capacity<br>Dimensions<br>Weight<br>Doors<br>Temp<br>Ambient Temperature<br>Power Point | 1081 Litres (gross)<br>1258 w x 710 D + 30 mm stopper x 2039 H (mm)<br>179 kg (net)<br>2 x Self Closing, Triple Glazed Safety Glass, Argon<br>filled with Double Heat reflective Low E,<br>1° - 5°<br>32 degrees<br>1 x 10 AMP plug |
| * Energy Consumption<br>Rated Current Draw                                              | 4.64 kWh/24h/m2<br>3.1 Amps                                                                                                                                                                                                         |
| Common Specifications                                                                   | GDM1000 / 1600                                                                                                                                                                                                                      |
| Compressor                                                                              | Donper K480DU RoHS compliant                                                                                                                                                                                                        |
| Thermometer                                                                             | Digital Carel Ezy Controller                                                                                                                                                                                                        |
| Shelves per door                                                                        | 5 Height Adjustable Heavy Duty PVC Coated                                                                                                                                                                                           |
| Shelf Adjustment<br>Shelf size<br>Footings                                              | 12mm Increments<br>566 mm W x 480 mm D<br>4 x Heavy Duty 70 mm Castors, Lockable Front                                                                                                                                              |
| Interior Light                                                                          | LED light                                                                                                                                                                                                                           |
| Refrigerant                                                                             | R290a                                                                                                                                                                                                                               |
| Drier                                                                                   | Solid Core                                                                                                                                                                                                                          |
| Insulation                                                                              | 60mm Polyurethane, CFC, HCFC, HFC Free                                                                                                                                                                                              |
| Cabinet Classes                                                                         |                                                                                                                                                                                                                                     |
| Condenser Filter                                                                        | Easy front access                                                                                                                                                                                                                   |
| Door                                                                                    | Orford Softline tropicalised heated doors                                                                                                                                                                                           |
| Kick Panel                                                                              | Easy unclip and remove system                                                                                                                                                                                                       |
| Defrost                                                                                 | Auto Defrost                                                                                                                                                                                                                        |