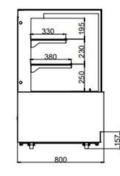

#### KK1500-3

Specifications

| Construction            | Stainless Steel—internal / external     |
|-------------------------|-----------------------------------------|
| Capacity                | 850 Litres (Gross)                      |
| Dimensions              | 1500 W x 800 D x 1300 H (mm)            |
| Weight                  | 280 Kg (net)                            |
| Operating Temp          | 2° to 8° C.                             |
| Ambient Temp Range      | 0° - 32° C.                             |
| Power Point             | 220 - 240v 50Hz. (Standard GPO)         |
| Climate Class           | 4 (30° / 55% RH)                        |
| Input Current           | 5.6 Amps                                |
| Thermometer x 2         | Digital at rear and inside cabinet      |
| Shelves                 | 2 Height Adjustable Heavy Duty glass    |
| Refrigerated Shelf Area | 2.62 m <sup>2</sup>                     |
| Rear Door               | 2 x Ezy slide doors                     |
| Footings                | Heavy Duty Castors, Lockable Front      |
| Interior Light          | LED                                     |
| Refrigerant             | R404a Charge 630g                       |
| Drier                   | Solid Core                              |
| Fan                     | EBM Fans (condenser and evaporator fan) |
| Switches                | Separate lighting and cabinet switches  |
| Compressor              | Embraco                                 |
| Cleaning Filter         | Ezy pull out filter for cleaning        |
| Insulation              | 60mm Polyurethane, CFC, HCFC, HFC Free  |
| Compliance              | CTick, Electrical, GEMS Registered      |