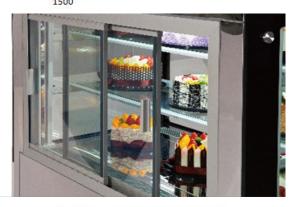

## Orford KK1500-3

The Orford Refrigeration KK Cake and Bakery Cabinet is designed to display cake and bakery items beautifully to your customers

Cake Display—Tower Style

#### KK1500-3

Specifications

| Construction            | Stainless Steel—internal / external     |
|-------------------------|-----------------------------------------|
| Capacity                | 850 Litres (Gross)                      |
| Dimensions              | 1500 W x 800 D x 1300 H (mm)            |
| Weight                  | 280 Kg (net)                            |
| Operating Temp          | 2° to 8° C.                             |
| Ambient Temp Range      | 0° - 32° C.                             |
| Power Point             | 220 - 240v 50Hz. (Standard GPO)         |
| Climate Class           | 4 (30° / 55% RH)                        |
| Input Current           | 5.6 Amps                                |
| Thermometer x 2         | Digital at rear and inside cabinet      |
| Shelves                 | 2 Height Adjustable Heavy Duty glass    |
| Refrigerated Shelf Area | 2.62 m <sup>2</sup>                     |
| Rear Door               | 2 x Ezy slide doors                     |
| Footings                | Heavy Duty Castors, Lockable Front      |
| Interior Light          | LED                                     |
| Refrigerant             | R404a Charge 630g                       |
| Drier                   | Solid Core                              |
| Fan                     | EBM Fans (condenser and evaporator fan) |
| Switches                | Separate lighting and cabinet switches  |
| Compressor              | Embraco                                 |
| Cleaning Filter         | Ezy pull out filter for cleaning        |
| Insulation              | 60mm Polyurethane, CFC, HCFC, HFC Free  |
| Compliance              | CTick, Electrical, GEMS Registered      |