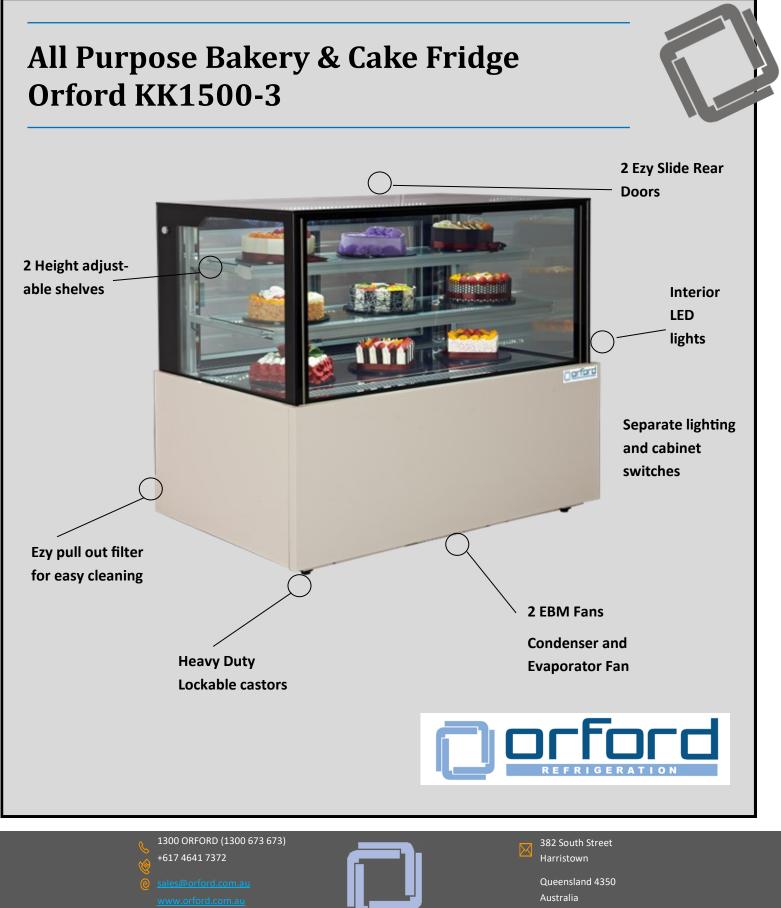

## Orford KK1500-3

The Orford Refrigeration KK Cake and Bakery Cabinet is designed to display cake and bakery items beautifully to your customers

Cake Display—Tower Style

#### KK1500-3

Specifications

| Construction            | Stainless Steel—internal / external     |
|-------------------------|-----------------------------------------|
| Capacity                | 850 Litres (Gross)                      |
| Dimensions              | 1500 W x 800 D x 1300 H (mm)            |
| Weight                  | 280 Kg (net)                            |
| Operating Temp          | 2° to 8° C.                             |
| Ambient Temp Range      | 0° - 32° C.                             |
| Power Point             | 220 - 240v 50Hz. (Standard GPO)         |
| Climate Class           | 4 (30° / 55% RH)                        |
| Input Current           | 5.6 Amps                                |
| Thermometer x 2         | Digital at rear and inside cabinet      |
| Shelves                 | 2 Height Adjustable Heavy Duty glass    |
| Refrigerated Shelf Area | 2.62 m <sup>2</sup>                     |
| Rear Door               | 2 x Ezy slide doors                     |
| Footings                | Heavy Duty Castors, Lockable Front      |
| Interior Light          | LED                                     |
| Refrigerant             | R404a Charge 630g                       |
| Drier                   | Solid Core                              |
| Fan                     | EBM Fans (condenser and evaporator fan) |
| Switches                | Separate lighting and cabinet switches  |
| Compressor              | Embraco                                 |
| Cleaning Filter         | Ezy pull out filter for cleaning        |
| Insulation              | 60mm Polyurethane, CFC, HCFC, HFC Free  |
| Compliance              | CTick, Electrical, GEMS Registered      |