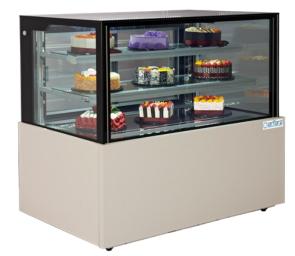

## Orford KK1500-3

The Orford Refrigeration KK Cake and Bakery Cabinet is designed to display cake and bakery items beautifully to your customers

Cake Display—Tower Style

#### KK1500-3

Specifications

| Construction            | Stainless Steel—internal / external     |
|-------------------------|-----------------------------------------|
| Capacity                | 850 Litres (Gross)                      |
| Dimensions              | 1500 W x 800 D x 1300 H (mm)            |
| Weight                  | 280 Kg (net)                            |
| Operating Temp          | 2° to 8° C.                             |
| Ambient Temp Range      | 0° - 32° C.                             |
| Power Point             | 220 - 240v 50Hz. (Standard GPO)         |
| Climate Class           | 4 (30° / 55% RH)                        |
| Input Current           | 5.6 Amps                                |
| Thermometer x 2         | Digital at rear and inside cabinet      |
| Shelves                 | 2 Height Adjustable Heavy Duty glass    |
| Refrigerated Shelf Area | 2.62 m <sup>2</sup>                     |
| Rear Door               | 2 x Ezy slide doors                     |
| Footings                | Heavy Duty Castors, Lockable Front      |
| Interior Light          | LED                                     |
| Refrigerant             | R404a Charge 630g                       |
| Drier                   | Solid Core                              |
| Fan                     | EBM Fans (condenser and evaporator fan) |
| Switches                | Separate lighting and cabinet switches  |
| Compressor              | Embraco                                 |
| Cleaning Filter         | Ezy pull out filter for cleaning        |
| Insulation              | 60mm Polyurethane, CFC, HCFC, HFC Free  |
| Compliance              | CTick, Electrical, GEMS Registered      |