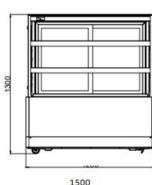

#### KK1500-3

Specifications

| Construction            | Stainless Steel—internal / external     |
|-------------------------|-----------------------------------------|
| Capacity                | 850 Litres (Gross)                      |
| Dimensions              | 1500 W x 800 D x 1300 H (mm)            |
| Weight                  | 280 Kg (net)                            |
| Operating Temp          | 2° to 8° C.                             |
| Ambient Temp Range      | 0° - 32° C.                             |
| Power Point             | 220 - 240v 50Hz. (Standard GPO)         |
| Climate Class           | 4 (30° / 55% RH)                        |
| Input Current           | 5.6 Amps                                |
| Thermometer x 2         | Digital at rear and inside cabinet      |
| Shelves                 | 2 Height Adjustable Heavy Duty glass    |
| Refrigerated Shelf Area | 2.62 m <sup>2</sup>                     |
| Rear Door               | 2 x Ezy slide doors                     |
| Footings                | Heavy Duty Castors, Lockable Front      |
| Interior Light          | LED                                     |
| Refrigerant             | R404a Charge 630g                       |
| Drier                   | Solid Core                              |
| Fan                     | EBM Fans (condenser and evaporator fan) |
| Switches                | Separate lighting and cabinet switches  |
| Compressor              | Embraco                                 |
| Cleaning Filter         | Ezy pull out filter for cleaning        |
| Insulation              | 60mm Polyurethane, CFC, HCFC, HFC Free  |
| Compliance              | CTick, Electrical, GEMS Registered      |