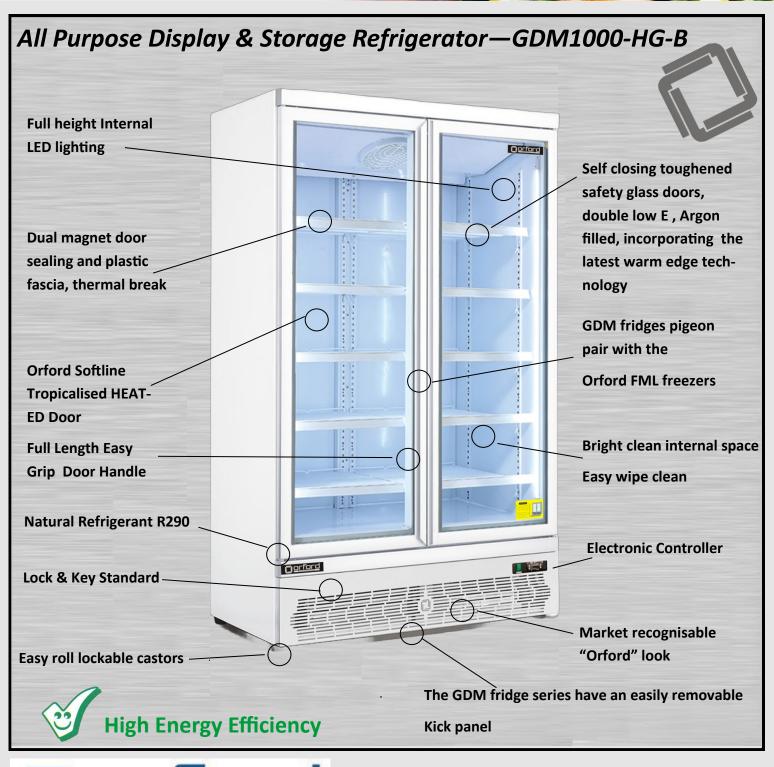

## Orford R290 Tropical GDM Range

| Orford Fridge GDM1000 Specifications | 2 Door Vertical Display Refrigerator                                                                 |
|--------------------------------------|------------------------------------------------------------------------------------------------------|
| Construction                         | Powder Coated galvanized steel                                                                       |
| Construction                         | Interior /Exterior White                                                                             |
| GDM1000                              | 2 DOOR REFRIGERATOR                                                                                  |
| Capacity                             | 1081 Litres (gross)                                                                                  |
| Dimensions                           | 1253 w x 710 D + 30 mm stopper x 2039 H (mm)                                                         |
| Weight                               | 179 kg (net)                                                                                         |
| Doors                                | 2 x Self Closing, Triple Glazed Heated Safety Glass, Argon filled with Double Heat reflective Low E, |
| Temp                                 | 1° – 5°                                                                                              |
| Ambient Temperature                  | 32 degrees                                                                                           |
| Power Point                          | 1 x 10 AMP plug                                                                                      |
| * Energy Consumption                 | 5.1 kWh/24h/m2                                                                                       |
| Common Specifications                | GDM650 / 1000 / 1600                                                                                 |
| Compressor                           | Donper K480DU RoHS compliant                                                                         |
| Thermometer                          | Digital Carel Ezy Controller                                                                         |
| Shelves per door                     | 5 Height Adjustable Heavy Duty PVC Coated                                                            |
| Shelf Adjustment                     | 12mm Increments                                                                                      |
| Shelf size                           | 565 mm W x 490 mm D                                                                                  |
| Footings                             | 4 x Heavy Duty 70 mm Castors, Lockable Front                                                         |
| Interior Light                       | LED light                                                                                            |
| Refrigerant                          | R290a                                                                                                |
| Drier                                | Solid Core                                                                                           |
| Insulation                           | 60mm Polyurethane, CFC, HCFC, HFC Free                                                               |
| Cabinet Classes                      |                                                                                                      |
| Condenser Filter                     | Easy front access                                                                                    |
| Door                                 | Orford Softline doors                                                                                |
|                                      | Lock and Key standard on all models                                                                  |
| Condensation Management              | Tropicalised Heated Glass Door                                                                       |
| Kick Panel                           | Easy unclip and remove system                                                                        |
| Defrost                              | Auto Defrost                                                                                         |
| Compliance                           | MEPS, EMC,                                                                                           |