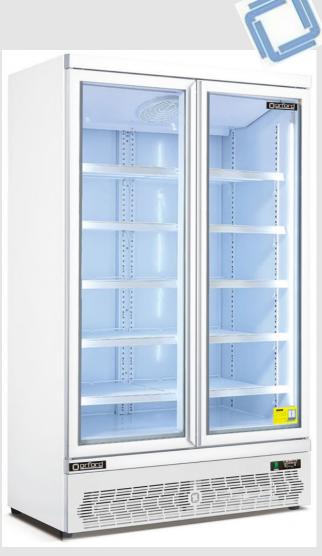

## Orford R290 Tropical GDM Range

| Orford Fridge GDM1000 Specifications | 2 Door Vertical Display Refrigerator                                                                 |
|--------------------------------------|------------------------------------------------------------------------------------------------------|
| Construction                         | Powder Coated galvanized steel                                                                       |
| Construction                         | Interior /Exterior White                                                                             |
| GDM1000                              | 2 DOOR REFRIGERATOR                                                                                  |
| Capacity                             | 1081 Litres (gross)                                                                                  |
| Dimensions                           | 1253 w x 710 D + 30 mm stopper x 2039 H (mm)                                                         |
| Weight                               | 179 kg (net)                                                                                         |
| Doors                                | 2 x Self Closing, Triple Glazed Heated Safety Glass, Argon filled with Double Heat reflective Low E, |
| Temp                                 | 1° – 5°                                                                                              |
| Ambient Temperature                  | 32 degrees                                                                                           |
| Power Point                          | 1 x 10 AMP plug                                                                                      |
| * Energy Consumption                 | 5.1 kWh/24h/m2                                                                                       |
| Common Specifications                | GDM650 / 1000 / 1600                                                                                 |
| Compressor                           | Donper K480DU RoHS compliant                                                                         |
| Thermometer                          | Digital Carel Ezy Controller                                                                         |
| Shelves per door                     | 5 Height Adjustable Heavy Duty PVC Coated                                                            |
| Shelf Adjustment                     | 12mm Increments                                                                                      |
| Shelf size                           | 565 mm W x 490 mm D                                                                                  |
| Footings                             | 4 x Heavy Duty 70 mm Castors, Lockable Front                                                         |
| Interior Light                       | LED light                                                                                            |
| Refrigerant                          | R290a                                                                                                |
| Drier                                | Solid Core                                                                                           |
| Insulation                           | 60mm Polyurethane, CFC, HCFC, HFC Free                                                               |
| Cabinet Classes                      |                                                                                                      |
| Condenser Filter                     | Easy front access                                                                                    |
| Door                                 | Orford Softline doors                                                                                |
|                                      | Lock and Key standard on all models                                                                  |
| Condensation Management              | Tropicalised Heated Glass Door                                                                       |
| Kick Panel                           | Easy unclip and remove system                                                                        |
| Defrost                              | Auto Defrost                                                                                         |
| Compliance                           | MEPS, EMC,                                                                                           |