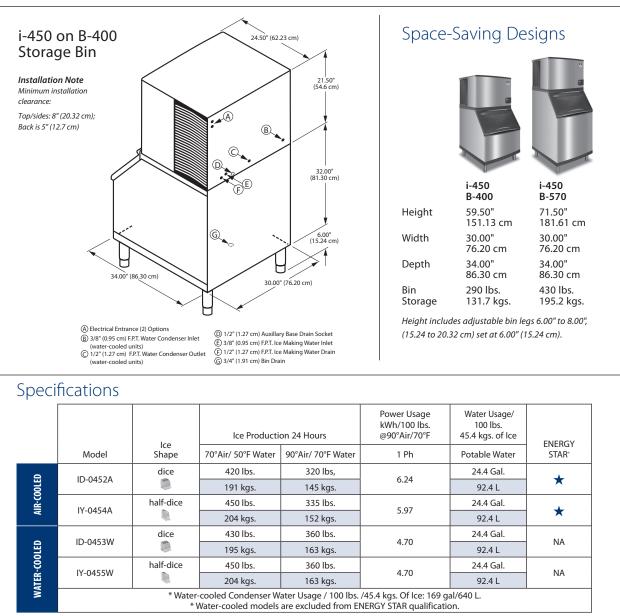

ndigo<sup>™</sup> Series 450 Ice Cube Machine

2110 South 26th Street PO Box 1720 Manitowoc, WI 54221-1720 USA Tel: 1.920.682.0161 Fax: 1.920.683.7589 www.manitowocice.com

Order ice storage bin separately